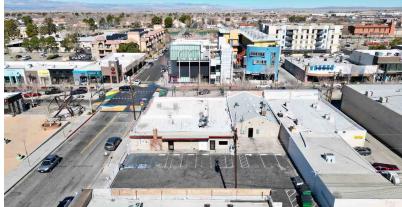

# THE OFFERING

Lilly Enterprises, Inc. and Kidder Matthews are pleased to present the exclusive listing of 660-668 West Lancaster Boulevard, a fully occupied storefront retail property nestled in the heart of Downtown Lancaster. Built in 1950, this commercial property benefits from its unparalleled location with high foot traffic and visibility. The building is single-story and approximately 6,136 square feet. There are three (3) retail suites which are leased to a diverse set of tenants. Behind the structure, there is a parking lot suitable for everyone visiting the site. There are approximately nineteen (19) striped spaces, including one (1) handicap space. The Offering sits on a single corner parcel totaling 15,000 square feet of land with BD-2 zoning. The Offering can serve a passive cash flow investment and/or an owner-user opportunity for those seeking to establish a business along the main thoroughfare of the arts district.

The property is in excellent condition with substantial improvements made over recent years. Two of the suites have been completely rebuilt in 2014 and all suites have upgraded HVAC units. The building also features a brand-new roof and an electric gated fence that secures the premises. The Offering has not been on the market in over 30 years, making this a rare opportunity to acquire a fully turnkey commercial asset along the prime retail strip of Lancaster Boulevard.