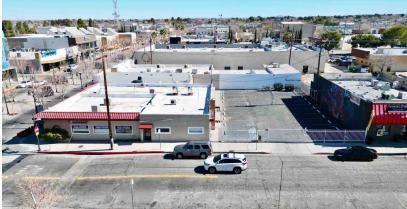

# THE OFFERING

Lilly Enterprises, Inc. and Kidder Matthews are pleased to present the exclusive listing of 660-668 West Lancaster Boulevard, a fully occupied storefront retail property nestled in the heart of Downtown Lancaster. Built in 1950, this commercial property benefits from its unparalleled location with high foot traffic and visibility. The building is single-story and approximately 6,136 square feet. There are three (3) retail suites which are leased to a diverse set of tenants. Behind the structure, there is a parking lot suitable for everyone visiting the site. There are approximately nineteen (19) striped spaces, including one (1) handicap space. The Offering sits on a single corner parcel totaling 15,000 square feet of land with BD-2 zoning. The Offering can serve a passive cash flow investment and/or an owner-user opportunity for those seeking to establish a business along the main thoroughfare of the arts district.

The property is in excellent condition with substantial improvements made over recent years. Two of the suites have been completely rebuilt in 2014 and all suites have upgraded HVAC units. The building also features a brand-new roof and an electric gated fence that secures the premises. The Offering has not been on the market in over 30 years, making this a rare opportunity to acquire a fully turnkey commercial asset along the prime retail strip of Lancaster Boulevard.