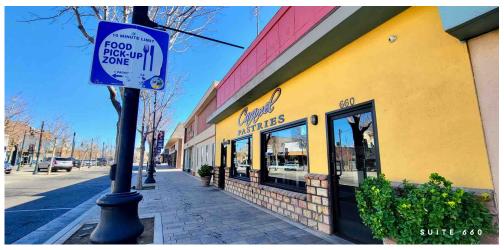

# SUITE 660

| Tenant          | Caramel Pastries Bakery |
|-----------------|-------------------------|
| Space Use       | Restaurant              |
| Rentable Area   | ± 2,300 SF              |
| Monthly Rent    | \$3,050                 |
| Monthly Rent/SF | \$1.33/SF               |