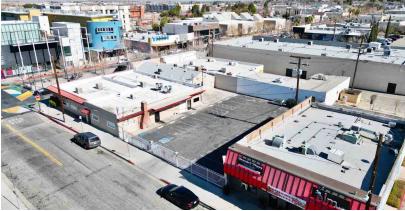

# THE OFFERING

Lilly Enterprises, Inc. and Kidder Matthews are pleased to present the exclusive listing of 660-668 West Lancaster Boulevard, a fully occupied storefront retail property nestled in the heart of Downtown Lancaster. Built in 1950, this commercial property benefits from its unparalleled location with high foot traffic and visibility. The building is single-story and approximately 6,136 square feet. There are three (3) retail suites which are leased to a diverse set of tenants. Behind the structure, there is a parking lot suitable for everyone visiting the site. There are approximately nineteen (19) striped spaces, including one (1) handicap space. The Offering sits on a single corner parcel totaling 15,000 square feet of land with BD-2 zoning. The Offering can serve a passive cash flow investment and/or an owner-user opportunity for those seeking to establish a business along the main thoroughfare of the arts district.

The property is in excellent condition with substantial improvements made over recent years. Two of the suites have been completely rebuilt in 2014 and all suites have upgraded HVAC units. The building also features a brand-new roof and an electric gated fence that secures the premises. The Offering has not been on the market in over 30 years, making this a rare opportunity to acquire a fully turnkey commercial asset along the prime retail strip of Lancaster Boulevard.