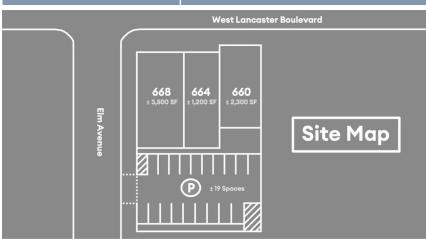

#### PROPERTY SUMMARY

| Address           | 660-668 W Lancaster Blvd, Lancaster, CA 93534        |
|-------------------|------------------------------------------------------|
| APN               | 3134-016-011                                         |
| Zoning            | BD-2   Boulevard District 2   Downtown Specific Plan |
| Building Size     | ± 6,139 SF                                           |
| Lot Size          | ± 15,000 SF / 0.34 AC                                |
| Year Built        | 1950                                                 |
| Property Type     | Retail Storefront                                    |
| Tenancy           | Multiple                                             |
| Number of Stories | Single                                               |
| Parking Spaces    | 19                                                   |
| Parking Ratio     | ± 3.09 Spaces per 1,000 SF                           |

### RENT ROLL

| Tenant Details |       |                         | Current  |       | Pro Forma         |             |              |            |             |              |            |
|----------------|-------|-------------------------|----------|-------|-------------------|-------------|--------------|------------|-------------|--------------|------------|
| Suite #        | Floor | Tenant                  | NRA      | NRA % | 2022<br>Rent Avg. | Base Rent   | PSF          | Lease Type | Base Rent   | PSF          | Lease Type |
| 660            | 1st   | Caramel Pastries        | 2,300 SF | 32.9% | \$2,000.00        | \$3,050.00  | \$1.33       | Gross      | \$2,645.00  | \$1.45       | NNN        |
| 664            | 1st   | Nantiquez Vintage Flair | 1,200 SF | 17.1% | \$1,832.50        | \$1,850.00  | \$1.54       | Gross      | \$1,620.00  | \$1.65       | NNN        |
| 668            | 1st   | Little Szechwan         | 3,500 SF | 50.0% | \$3,016.67        | \$2,000.00  | \$0.57       | Gross      | \$3,500.00  | \$1.35       | NNN        |
| Monthly T      | Total |                         | 7,000 SF |       | \$6,849.17        | \$6,900.00  | \$0.99 Avg.  |            | \$7,765.00  | \$1.11 Avg.  |            |
| Annual To      | otal  |                         |          |       | \$82,190.00       | \$82,800.00 | \$11.83 Avg. |            | \$93,180.00 | \$13.31 Avg. |            |

#### TENANCY

| Occupied Area | 7,000 SF  | 100.00% |
|---------------|-----------|---------|
| Vacant Area   | 0 SF      | 0.00%   |
| # of Tenants  | 3 Tenants |         |
| # of Suites   | 3 Suites  |         |

# SUITE 660

| Tenant          | Caramel Pastries Bakery |
|-----------------|-------------------------|
| Space Use       | Restaurant              |
| Rentable Area   | ± 2,300 SF              |
| Monthly Rent    | \$3,050                 |
| Monthly Rent/SF | \$1.33/SF               |

## SUITE 664

| Tenant          | Nantiquez Vintage Flair |
|-----------------|-------------------------|
| Space Use       | Retail Store            |
| Rentable Area   | ± 1,200 SF              |
| Monthly Rent    | \$1,850                 |
| Monthly Rent/SF | \$1.54/SF               |

### SUITE 668

| Tenant          | Little Szechwan |
|-----------------|-----------------|
| Space Use       | Restaurant      |
| Rentable Area   | ± 3,500 SF      |
| Monthly Rent    | \$2,000         |
| Monthly Rent/SF | \$0.57/SF       |