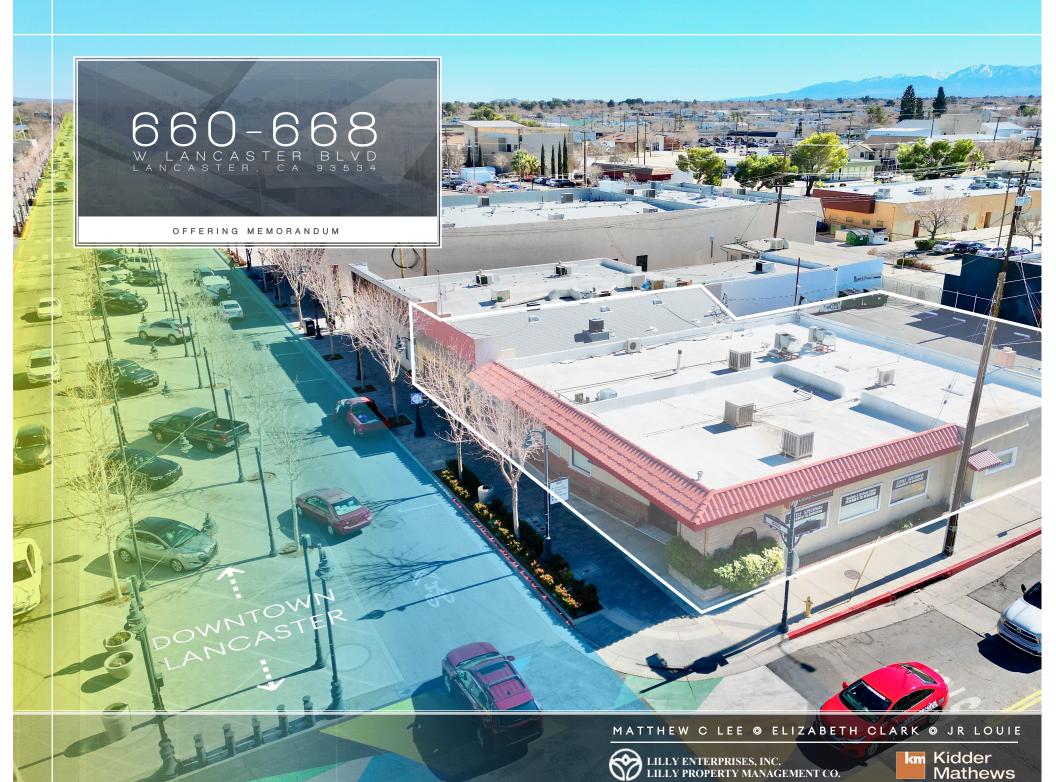

# THE OFFERING

Lilly Enterprises, Inc. and Kidder Matthews are pleased to present the exclusive listing of 660-668 West Lancaster Boulevard, a fully occupied storefront retail property nestled in the heart of Downtown Lancaster. Built in 1950, this commercial property benefits from its unparalleled location with high foot traffic and visibility. The building is single-story and approximately 6,136 square feet. There are three (3) retail suites which are leased to a diverse set of tenants. Behind the structure, there is a parking lot suitable for everyone visiting the site. There are approximately nineteen (19) striped spaces, including one (1) handicap space. The Offering sits on a single corner parcel totaling 15,000 square feet of land with BD-2 zoning. The Offering can serve a passive cash flow investment and/or an owner-user opportunity for those seeking to establish a business along the main thoroughfare of the arts district.

The property is in excellent condition with substantial improvements made over recent years. Two of the suites have been completely rebuilt in 2014 and all suites have upgraded HVAC units. The building also features a brand-new roof and an electric gated fence that secures the premises. The Offering has not been on the market in over 30 years, making this a rare opportunity to acquire a fully turnkey commercial asset along the prime retail strip of Lancaster Boulevard.