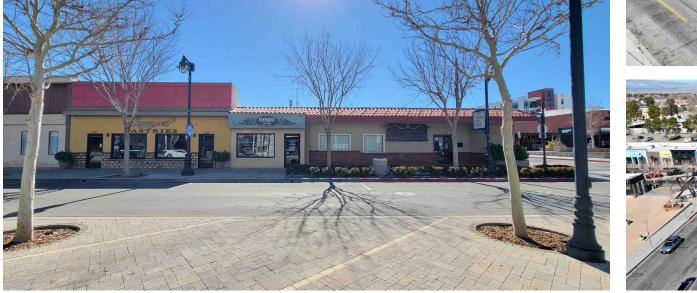

# THE OFFERING

Lilly Enterprises, Inc. and Kidder Matthews are pleased to present the exclusive listing of 660-668 West Lancaster Boulevard, a fully occupied storefront retail property nestled in the heart of Downtown Lancaster. Built in 1950, this commercial property benefits from its unparalleled location with high foot traffic and visibility. The building is single-story and approximately 6,136 square feet. There are three (3) retail suites which are leased to a diverse set of tenants. Behind the structure, there is a parking lot suitable for everyone visiting the site. There are approximately nineteen (19) striped spaces, including one (1) handicap space. The Offering sits on a single corner parcel totaling 15,000 square feet of land with BD-2 zoning. The Offering can serve a passive cash flow investment and/or an owner-user opportunity for those seeking to establish a business along the main thoroughfare of the arts district.

The property is in excellent condition with substantial improvements made over recent years. Two of the suites have been completely rebuilt in 2014 and all suites have upgraded HVAC units. The building also features a brand-new roof and an electric gated fence that secures the premises. The Offering has not been on the market in over 30 years, making this a rare opportunity to acquire a fully turnkey commercial asset along the prime retail strip of Lancaster Boulevard.