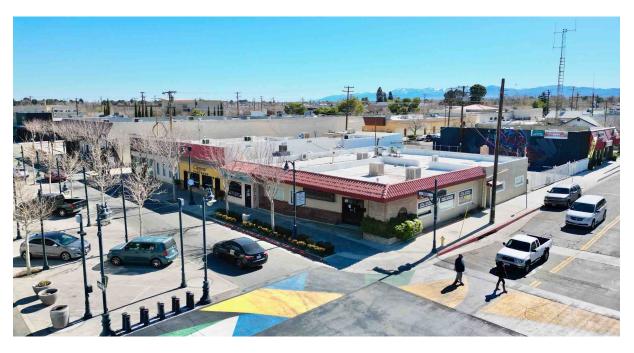

# THE OFFERING

Lilly Enterprises, Inc. and Kidder Matthews are pleased to present the exclusive listing of 660-668 West Lancaster Boulevard, a fully occupied storefront retail property nestled in the heart of Downtown Lancaster. Built in 1950, this commercial property benefits from its unparalleled location with high foot traffic and visibility. The building is single-story and approximately 6,136 square feet. There are three (3) retail suites which are leased to a diverse set of tenants. Behind the structure, there is a parking lot suitable for everyone visiting the site. There are approximately nineteen (19) striped spaces, including one (1) handicap space. The Offering sits on a single corner parcel totaling 15,000 square feet of land with BD-2 zoning. The Offering can serve a passive cash flow investment and/or an owner-user opportunity for those seeking to establish a business along the main thoroughfare of the arts district.

The property is in excellent condition with substantial improvements made over recent years. Two of the suites have been completely rebuilt in 2014 and all suites have upgraded HVAC units. The building also features a brand-new roof and an electric gated fence that secures the premises. The Offering has not been on the market in over 30 years, making this a rare opportunity to acquire a fully turnkey commercial asset along the prime retail strip of Lancaster Boulevard.