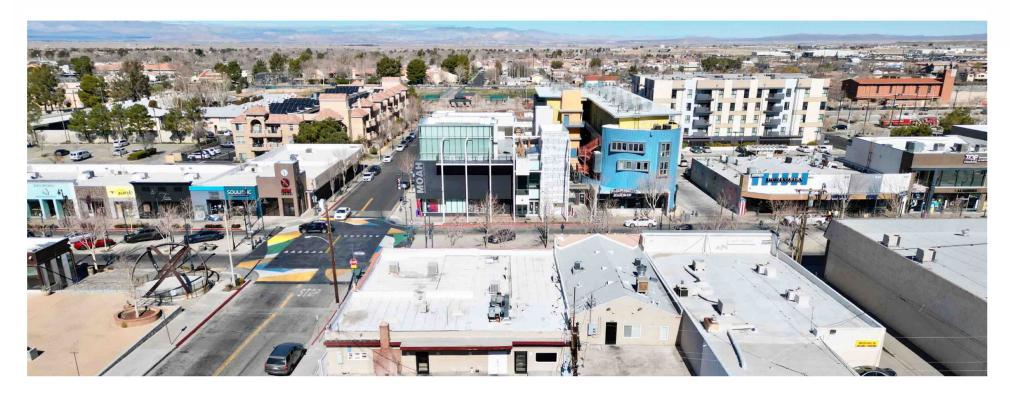

# THE OFFERING

Lilly Enterprises, Inc. and Kidder Matthews are pleased to present the exclusive listing of 660-668 West Lancaster Boulevard, a fully occupied storefront retail property nestled in the heart of Downtown Lancaster. Built in 1950, this commercial property benefits from its unparalleled location with high foot traffic and visibility. The building is single-story and approximately 6,136 square feet. There are three (3) retail suites which are leased to a diverse set of tenants. Behind the structure, there is a parking lot suitable for everyone visiting the site. There are approximately nineteen (19) striped spaces, including one (1) handicap space. The Offering sits on a single corner parcel totaling 15,000 square feet of land with BD-2 zoning. The Offering can serve a passive cash flow investment and/or an owner-user opportunity for those seeking to establish a business along the main thoroughfare of the arts district.

The property is in excellent condition with substantial improvements made over recent years. Two of the suites have been completely rebuilt in 2014 and all suites have upgraded HVAC units. The building also features a brand-new roof and an electric gated fence that secures the premises. The Offering has not been on the market in over 30 years, making this a rare opportunity to acquire a fully turnkey commercial asset along the prime retail strip of Lancaster Boulevard.