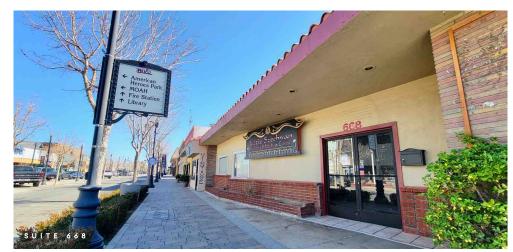

### SUITE 668

| Tenant          | Little Szechwan |
|-----------------|-----------------|
| Space Use       | Restaurant      |
| Rentable Area   | ± 3,500 SF      |
| Monthly Rent    | \$2,000         |
| Monthly Rent/SF | \$0.57/SF       |