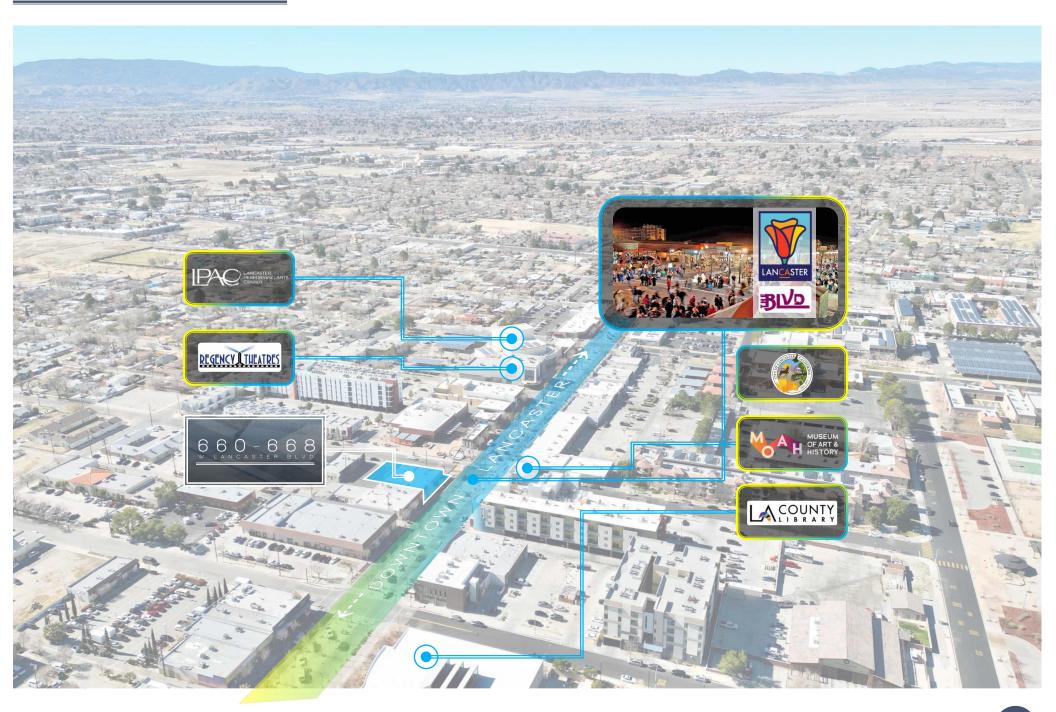

Source: CoStar Group Inc.

Downtown Lancaster is a bustling and vibrant neighborhood that is the heart of the city. It is known for its rich history, charming architecture, and active streets filled with shops, restaurants, and cultural attractions. The downtown area is surrounded by historic buildings and homes, giving the neighborhood a quaint and old-world feel. It is a hub for commerce, with plenty of retail and office spaces, as well as cultural events, festivals, and concerts that bring the community together. The area is also well-connected, with easy access to public transportation and major roads, making it convenient for residents and visitors alike. Overall, Downtown Lancaster is a dynamic and attractive neighborhood that offers a unique blend of history, culture, and modern conveniences.